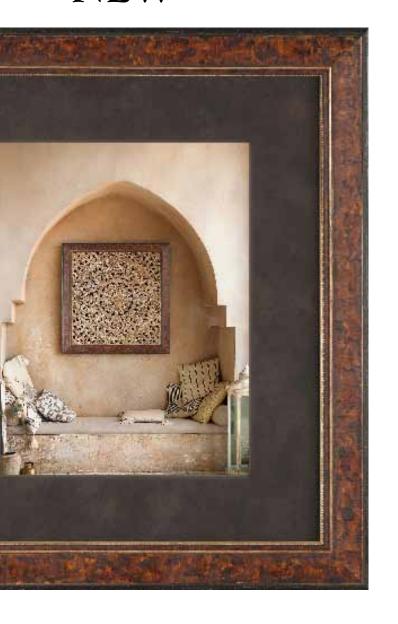

Strong versatile profiles that work well stacked (in combination) as well as individually. Whitman includes deep profiles ideal for object framing, scooped profiles that can be utilised as a unique and classic slip frame, and small finely detailed profiles that will work well on photography, fine art, prints and limited-edition prints.

Whitman works across multiple decor trends and artwork styles, bringing a classic, eclectic, and strong look to elevate your artwork and special objects.

- 3 NEW Profiles
- 11 Moulding Range
- Sustainable Pine Substrate
- High Quality Finishes
- Proven Range