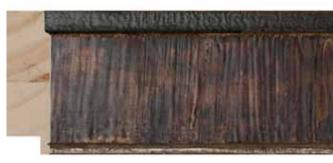

## Style Guide

- Classic Ornate
- Eclectic Contemporary

Black Tortoise

## NEW - X565405

NEW X565405 60x20x16

Black Tortoise

Sample packs for Whitman available now. Contact your account manager or customer service for any enquiries.