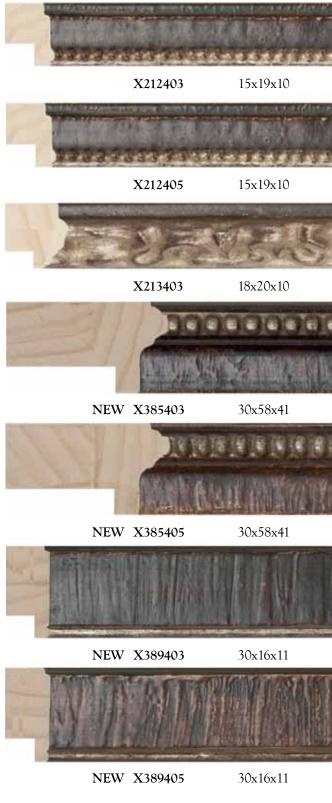

Strong versatile profiles that work well stacked (in combination) as well as individually. Whitman includes deep profiles ideal for object framing, scooped profiles that can be utilised as a unique and classic slip frame, and small finely detailed profiles that will work well on photography, fine art, prints and limited-edition prints.

Whitman works across multiple decor trends and artwork styles, bringing a classic, eclectic, and strong look to elevate your artwork and special objects.

- 3 NEW Profiles
- 11 Moulding Range
- Sustainable Pine Substrate
- High Quality Finishes
- Proven Range