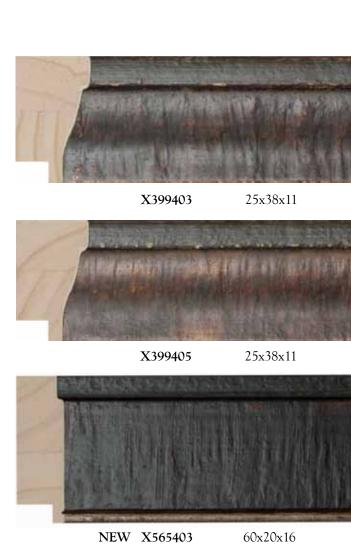

## NEW - X565405

NEW X565405 60x20x16

Black Tortoise

Sample packs for Whitman available now. Contact your account manager or customer service for any enquiries.